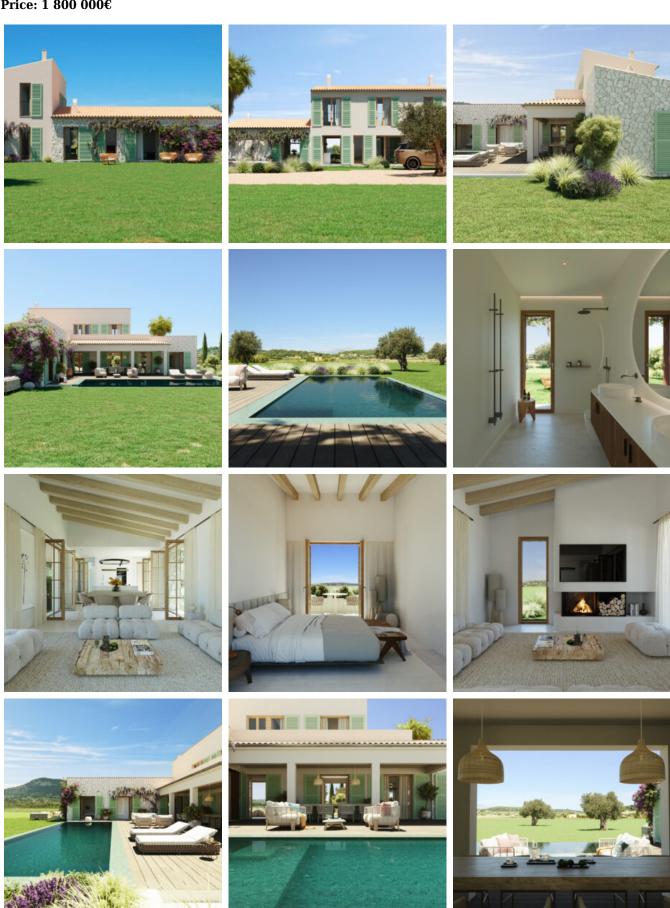

## The 'L' shaped house in Sineu with swimming pool and garage

Reference Nr: 1408 Land Area: 16700 sq.m Building Size: 266 sq.m

Bathrooms: 3
Bedrooms: 4

A turnkey development in the countryside near to Sineu, offering wonderful views and privacy. This  ${}^{\prime}L^{\prime}$  shaped property comprises two floors and includes a swimming pool and a double garage.

The ground floor has: an open plan living room, dining room and kitchen with a porch and a terrace leading onto the garden and the swimming pool. Additionally, the ground floor offers three double bedrooms and two bathrooms.

Parking: 2

Swimming Pool: 1

Energy Efficiency: in process

On the first floor we find the master bedroom with bathroom, dressing room and a study area.

The garage is an annex building of 42 sq.m.

Price: 1 800 000€