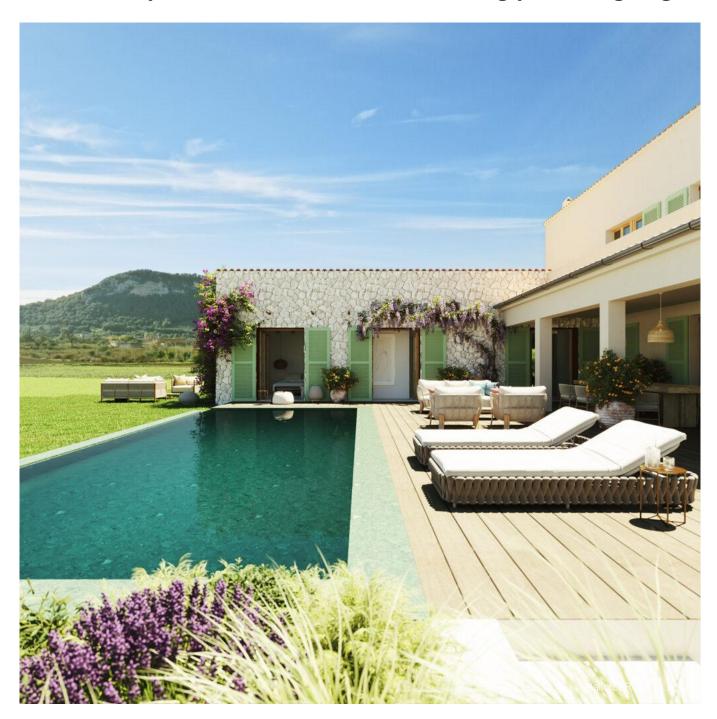

## The 'L' shaped house in Sineu with swimming pool and garage

Reference Nr: 1408 Land Area: 16700 sq.m Building Size: 266 sq.m

Bathrooms: 3
Bedrooms: 4

A turnkey development in the countryside near to Sineu, offering wonderful views and privacy. This  ${}^{\prime}L^{\prime}$  shaped property comprises two floors and includes a swimming pool and a double garage.

The ground floor has: an open plan living room, dining room and kitchen with a porch and a terrace leading onto the garden and the swimming pool. Additionally, the ground floor offers three double bedrooms and two bathrooms.

Parking: 2

Swimming Pool: 1

Energy Efficiency: in process

On the first floor we find the master bedroom with bathroom, dressing room and a study area.

The garage is an annex building of 42 sq.m.

Price: 1 800 000€