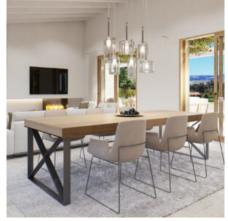

Price: 2 750 000€

A spectacular turnkey project for a country house built in a hill top plot offering amazing views and a lot of privacy. Constructed using only materials of the highest quality, the property has a ground floor with a spacious living area comprising an open plan living room, dining room and kitchen, with porches on both sides offering views over the central plains of the island, the Tramontana mountain range and the swimming pool area. Additionally, there are two double bedrooms with bathroom and a guests' toilet. The first floor boasts a tower which contains an enormous bedroom including an en-suite bathroom, a dressing room, a terrace and a solarium on the roof. The property also has a cellar which houses the machine