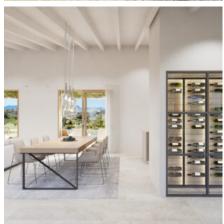

Price: 2 750 000€

A spectacular turnkey project for a country house built in a hill top plot offering amazing views and a lot of privacy. Constructed using only materials of the highest quality, the property has a ground floor with a spacious living area comprising an open plan living room, dining room and kitchen, with porches on both sides offering views over the central plains of the island, the Tramontana mountain range and the swimming pool area. Additionally, there are two double bedrooms with bathroom and a guests' toilet. The first floor boasts a tower which contains an enormous bedroom including an en-suite bathroom, a dressing room, a terrace and a solarium on the roof. The property also has a cellar which houses the machine