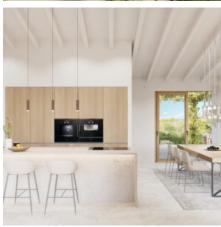

Price: 2 750 000€

A spectacular turnkey project for a country house built in a hill top plot offering amazing views and a lot of privacy. Constructed using only materials of the highest quality, the property has a ground floor with a spacious living area comprising an open plan living room, dining room and kitchen, with porches on both sides offering views over the central plains of the island, the Tramontana mountain range and the swimming pool area. Additionally, there are two double bedrooms with bathroom and a guests' toilet. The first floor boasts a tower which contains an enormous bedroom including an en-suite bathroom, a dressing room, a terrace and a solarium on the roof. The property also has a cellar which houses the machine