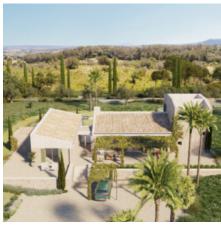

## Newly constructed turnkey country house in a spectacular location near to Sineu

Reference Nr: 1403 Land Area: 16500 sq.m Building Size: 278 sq.m

Bathrooms: 3+1 Bedrooms: 3 Swimming Pool: 1

Energy Efficiency: in process

Price: 2 750 000€

A spectacular turnkey project for a country house built in a hill top plot offering amazing views and a lot of privacy. Constructed using only materials of the highest quality, the property has a ground floor with a spacious living area comprising an open plan living room, dining room and kitchen, with porches on both sides offering views over the central plains of the island, the Tramontana mountain range and the swimming pool area. Additionally, there are two double bedrooms with bathroom and a guests' toilet. The first floor boasts a tower which contains an enormous bedroom including an en-suite bathroom, a dressing room, a terrace and a solarium on the roof. The property also has a cellar which houses the machine