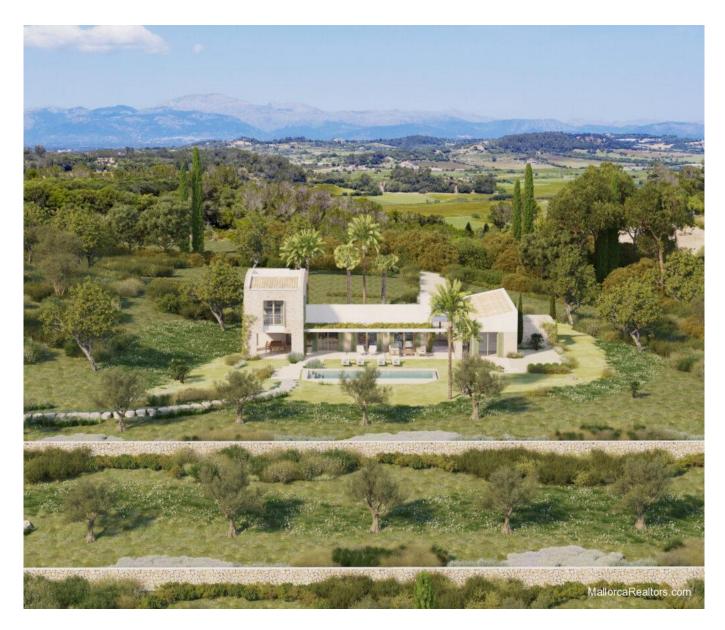

## Newly constructed turnkey country house in a spectacular location near to Sineu

Reference Nr: 1403 Land Area: 16500 sq.m Building Size: 278 sq.m

Bathrooms: 3+1 Bedrooms: 3 Swimming Pool: 1

Energy Efficiency: in process

Price: 2 750 000€

A spectacular turnkey project for a country house built in a hill top plot offering amazing views and a lot of privacy. Constructed using only materials of the highest quality, the property has a ground floor with a spacious living area comprising an open plan living room, dining room and kitchen, with porches on both sides offering views over the central plains of the island, the Tramontana mountain range and the swimming pool area. Additionally, there are two double bedrooms with bathroom and a guests' toilet. The first floor boasts a tower which contains an enormous bedroom including an en-suite bathroom, a dressing room, a terrace and a solarium on the roof. The property also has a cellar which houses the machine