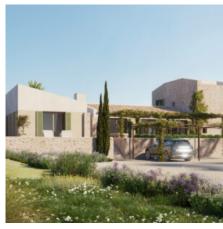

Price: 2 750 000€

A spectacular turnkey project for a country house built in a hill top plot offering amazing views and a lot of privacy. Constructed using only materials of the highest quality, the property has a ground floor with a spacious living area comprising an open plan living room, dining room and kitchen, with porches on both sides offering views over the central plains of the island, the Tramontana mountain range and the swimming pool area. Additionally, there are two double bedrooms with bathroom and a guests' toilet. The first floor boasts a tower which contains an enormous bedroom including an en-suite bathroom, a dressing room, a terrace and a solarium on the roof. The property also has a cellar which houses the machine