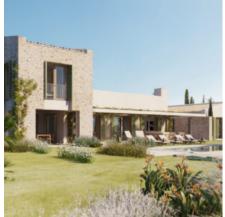

Price: 2 750 000€

A spectacular turnkey project for a country house built in a hill top plot offering amazing views and a lot of privacy. Constructed using only materials of the highest quality, the property has a ground floor with a spacious living area comprising an open plan living room, dining room and kitchen, with porches on both sides offering views over the central plains of the island, the Tramontana mountain range and the swimming pool area. Additionally, there are two double bedrooms with bathroom and a guests' toilet. The first floor boasts a tower which contains an enormous bedroom including an en-suite bathroom, a dressing room, a terrace and a solarium on the roof. The property also has a cellar which houses the machine