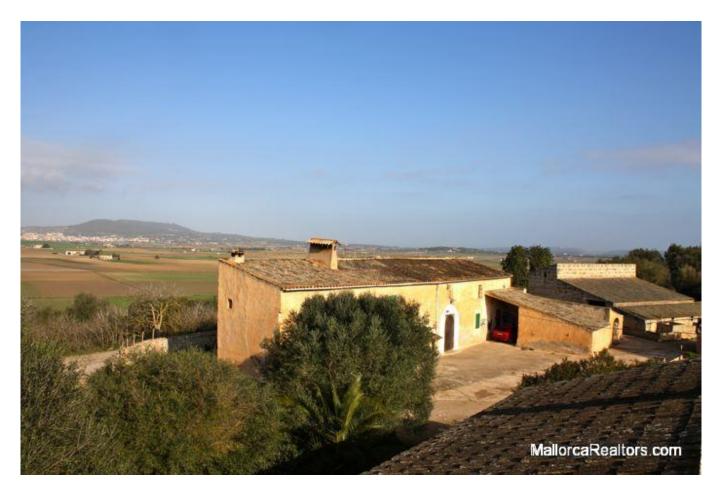

## An enormous country estate with great potential as a rural hotel, with vineyard and olive groves

Reference Nr: 1083 Land Area: 570000 sq.m Building Size: 1200 sq.m Energy Efficiency: in process Price: 2 300 000€

 Reference Nr: 1083
 Country estate of 57 hectares with buildings located between Vilafranca de

 Location: Mallorca Center South
 Bonany and Felanitx. Currently being used for cattle rearing and almond and fig

 read Area
 570000 area

enormous potential as a rural hotel in addition to a vineyard of 9 hectares and a further plantation of olive trees.

> The house, dating back to 1900, and the various outbuildings give a total of 1200 sq.m which can be reformed into one building. The property has a mains electricity supply and the possibility to drill a fresh-water well. The estate may also be used for private hunting.