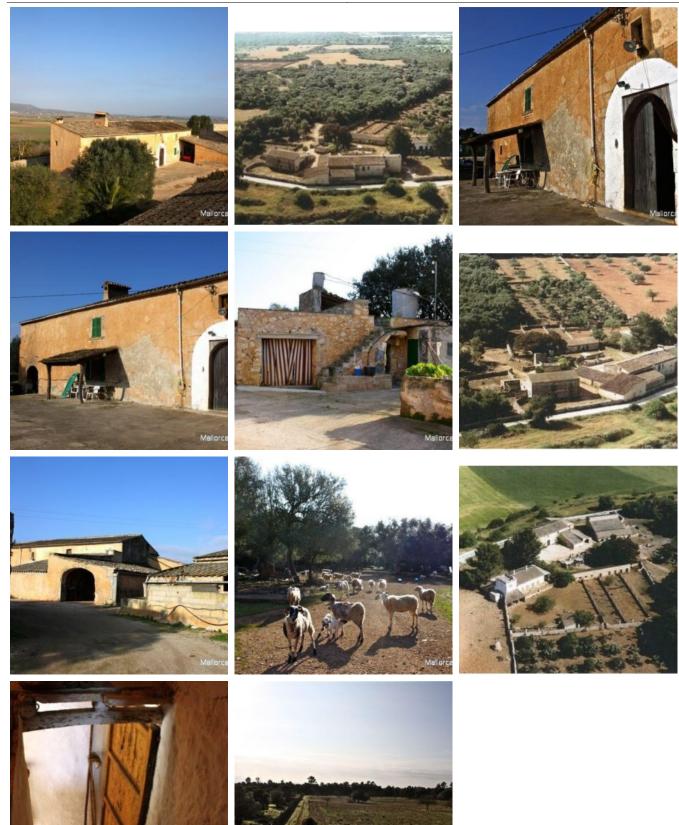

## An enormous country estate with great potential as a rural hotel, with vineyard and olive groves

Reference Nr: 1083 Land Area: 570000 sq.m Building Size: 1200 sq.m Energy Efficiency: in process Price: 2 300 000€

 Reference Nr: 1083
 Country estate of 57 hectares with buildings located between Vilafranca de

 Location: Mallorca Center South
 Bonany and Felanitx. Currently being used for cattle rearing and almond and fig

 read Area
 570000 area

enormous potential as a rural hotel in addition to a vineyard of 9 hectares and a further plantation of olive trees.

> The house, dating back to 1900, and the various outbuildings give a total of 1200 sq.m which can be reformed into one building. The property has a mains electricity supply and the possibility to drill a fresh-water well. The estate may also be used for private hunting.